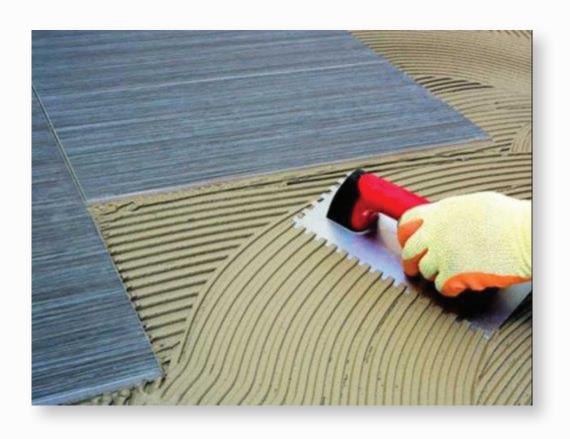

# 3. APPLICATION

- 3.1 Pre-soak the tiles with clean water and then allow surface to dry (Surface Saturated Dry SSD).
- 3.2 Apply thin layer of a mortar Of Tile Adhesive using a "U" notched trowels on Tiles and application surface.