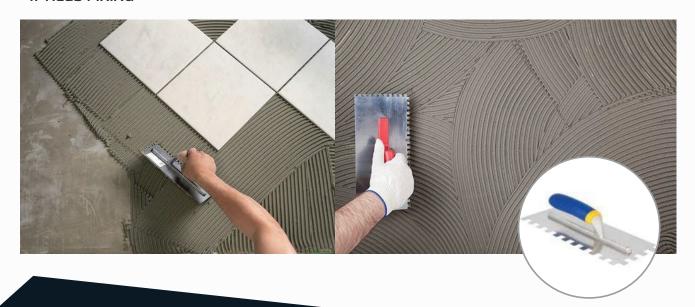

# 3. APPLICATION

- 3.1 Pre-soak the tiles with clean water and then allow surface to dry (Surface Saturated Dry SSD).
- 3.2 Apply thin layer of a mortar Of Tile Adhesive using a "U" notched trowels on Tiles and application surface.

## 4. TILES FIXING