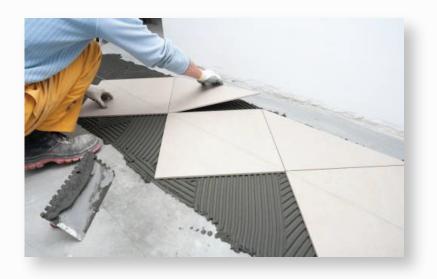

ned cementious mixture that high quality & well graded sand, cement, & High Performance which is used for Tile Fixing. It is selfcuring Polymer modified dry mortar.

## 1. PRELIMINARY WORKS AND SURFACE

- 1.1 Tiles surface and application surface should be well cleaned
- 1.2 Surface needs to be pre-wetted with water.

## 2. MIXING

- 2.1 The recommended mortar consists of 4 to 5 litres water for 20 kg Powder.
- 2.2 Mix well with a hand trowel for small volume.
- 2.3 For large volume mixing. A slow speed drill is recommended.





# 3. APPLICATION

- 3.1 Pre-soak the tiles with clean water and then allow surface to dry (Surface Saturated Dry SSD).
- 3.2 Apply thin layer of a mortar Of Tile Adhesive using a "U" notched trowels on Tiles and application surface.

## 4. TILES FIXING













#### 5. CURING

For most ambient conditions, no curing is required. In fast drying conditions such as direct sun or warm strong winds contacts, special curing like mist curing & spraying and temporary covering may be required.

For any further clarification don't hesitate to contact JINDAL Air Technical Department.

# **Technical Department**

The information, and, in particular, the recommendations relating to the application and end-use of JINDAL Air products, are given in good faith based on JINDAL Air current knowledge and experience of the products when properly stored, handled and applied under normal conditions. In practice, the differences in materials, substrates and actual site conditions are such that no warranty in respect of merchantability or of fitness for a particular pur