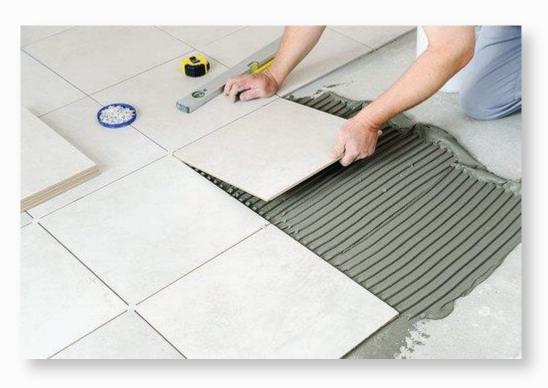

rtioned cementious mixture that high quality & well graded sand, cement, & High Performance which is used for Tile Fixing. It is selfcuring Polymer modified dry mortar.

## 1. PRELIMINARY WORKS AND SURFACE

- 1.1 Tiles surface and application surface should be well cleaned
- 1.2 Surface needs to be pre-wetted with water.

## 2. MIXING

- 2.1 The recommended mortar consists of 4 to 5 litres water for 20 kg Powder.
- 2.2 Mix well with a hand trowel for small volume.
- 2.3 For large volume mixing. A slow speed drill is recommended.





# 3. APPLICATION

- 3.1 Pre-soak the tiles with clean water and then allow surface to dry (Surface Saturated Dry SSD).
- 3.2 Apply thin layer of a mortar Of Tile Adhesive using a "U" notched trowels on Tiles and application surface.

## 4. TILES FIXING













#### 5. CURING

For most ambient conditions, no curing is required. In fast drying conditions such as direct sun or warm strong winds contacts, special curing like mist curing & spraying and temporary covering may be required.

For any further clarification don't hesitate to contact JINDAL Air Technical Department.

# **Technical Department**

The information, and, in particular, the recommendations relating to the application and end-use of JINDAL Air products, are given in good faith based on JINDAL Air current knowledge and experience of the products when properly stored, handled and applied under normal conditions. In practice, the differences in materials, substrates and actual site conditions are such that no warranty in respect of merchantability or of fitness for a particular