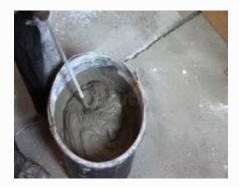

## 2. MIXING

- 2.1 The recommended mortar consists of 4 to 5 litres water for 20 kg Powder.
- 2.2 Mix well with a hand trowel for small volume.
- 2.3 For large volume mixing. A slow speed drill is recommended.