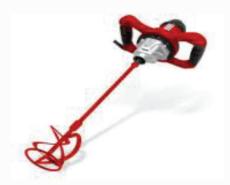

## 2. MIXING

- 2.1 The recommended mortar consists of 4 to 5 litres water for 20 kg Powder.
- 2.2 Mix well with a hand trowel for small volume.
- 2.3 For large volume mixing. A slow speed drill is recommended.